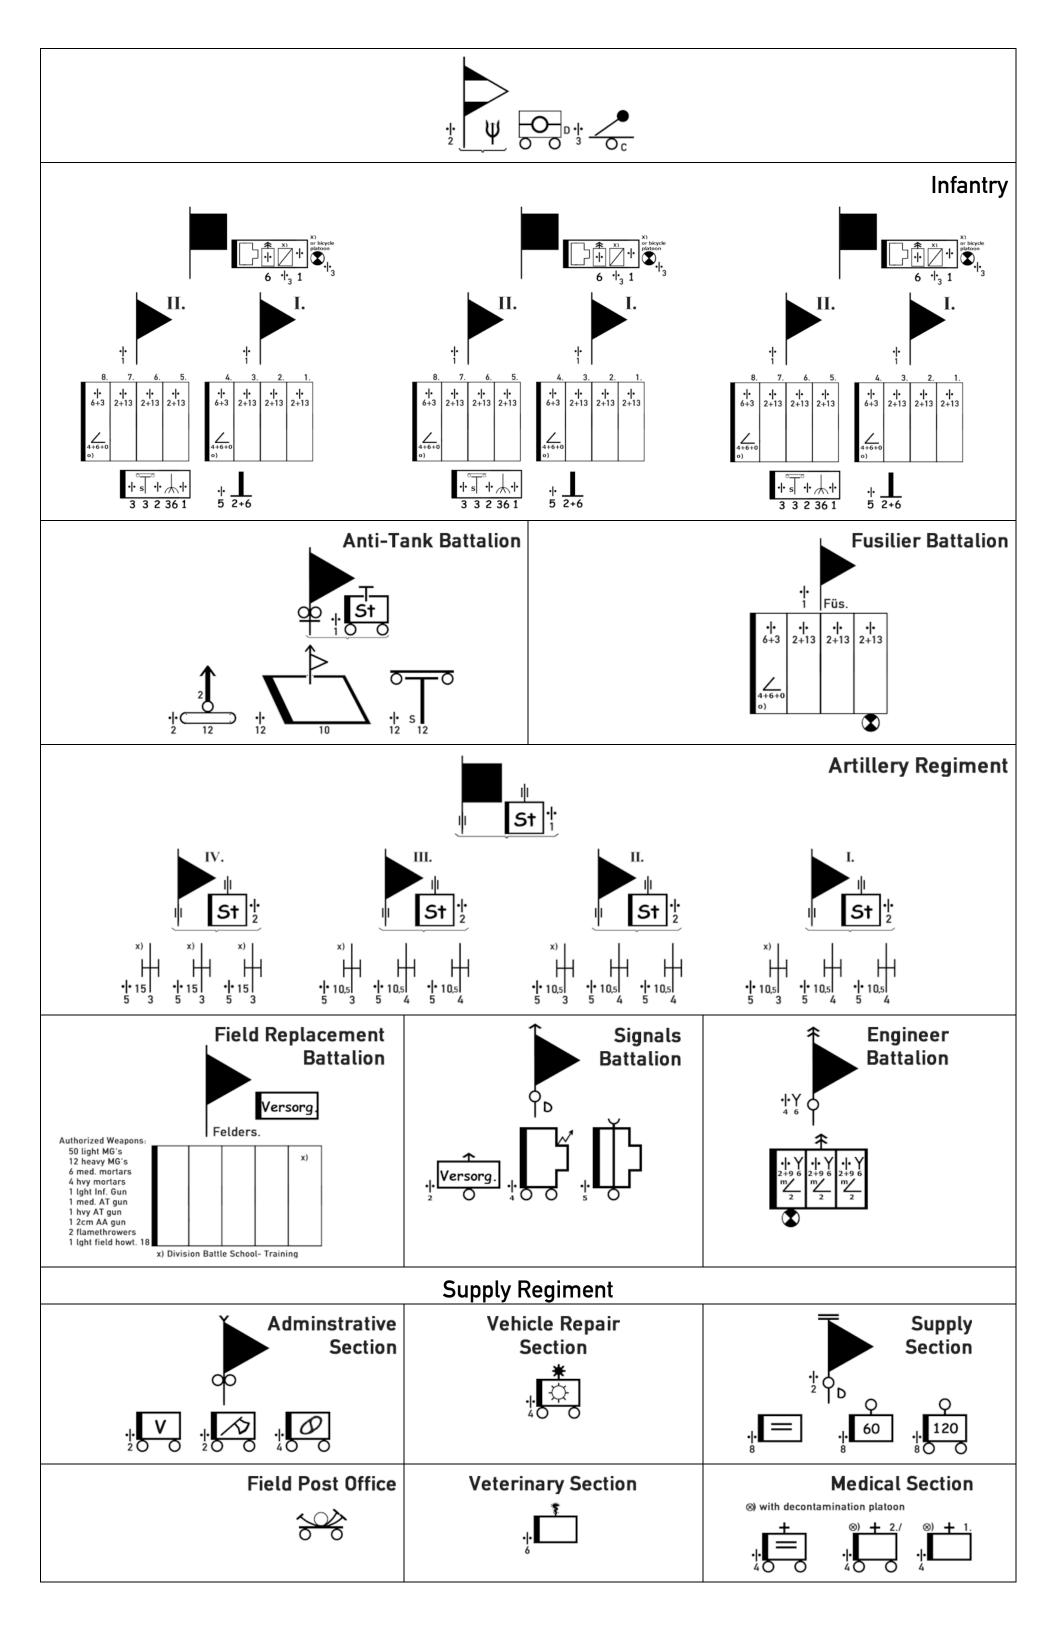

## BASIC STRUCTURE DIAGRAM

[German Infantry Division 1944]

This is a publication of Sturmpanzer.com and is intended as an informative publication and research aid.

Copyright © 2015, Sturmpanzer.com

2

## Grundgliederung [Basic Structure]

## Infantry Division 1944<sup>1</sup>

The organization basic structure diagram is basically all the KStN represented in tactical symbol form. Typically each battalion or regiment is represented within it own area. The layout tend to be more or less typical for all division types.

The sheet below has been setup as an  $11 \times 17$  document and should be printed in these dimensions for the best results. It can also be printed on  $8.5 \times 11$  but some of the smaller writing may be difficult to read.