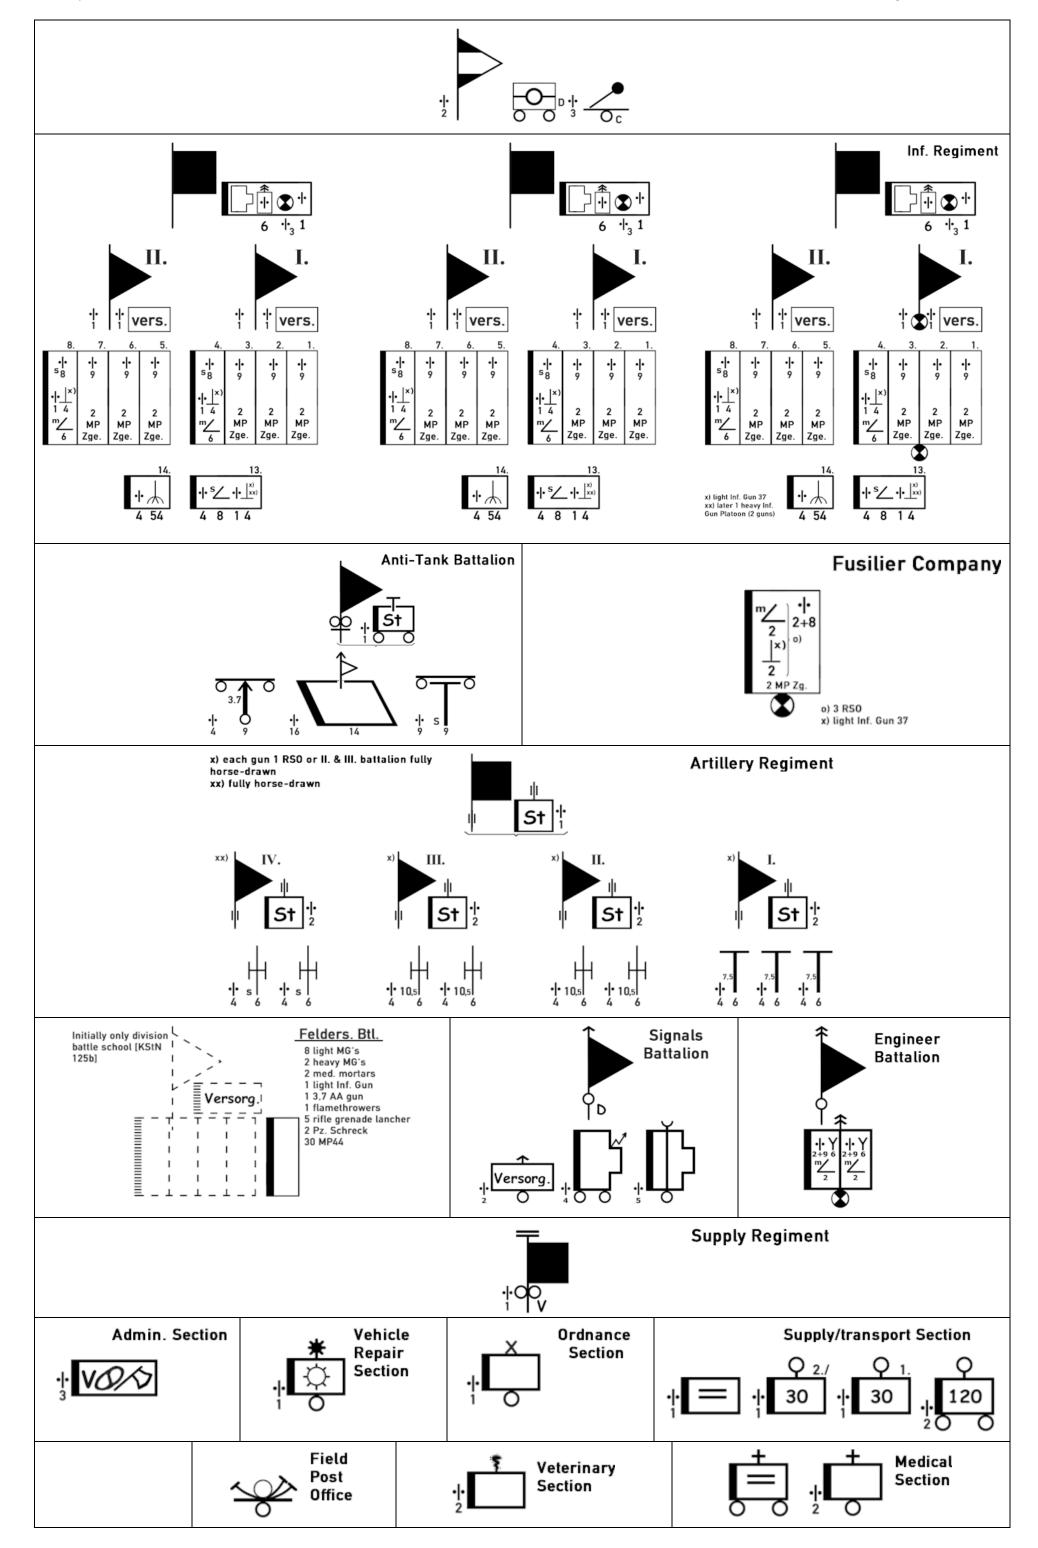

# BASIC STRUCTURE DIAGRAM

### [German Volksgrenadier Division]

This is a publication of Sturmpanzer.com and is intended as an informative publication and research aid.

Copyright © 2015, Sturmpanzer.com

#### Grundgliederung [Basic Structure]

### Volksgrenadier Division<sup>1</sup>

The organization basic structure diagram is basically all the KStN represented in tactical symbol form. Typically each battalion or regiment is represented within its own area. The layout tends to be more or less typical for all division types.

The sheet below has been setup as an  $11 \times 17$  document and should be printed in these dimensions for the best results. It can also be printed on  $8.5 \times 11$  but some of the smaller writing may be difficult to read.