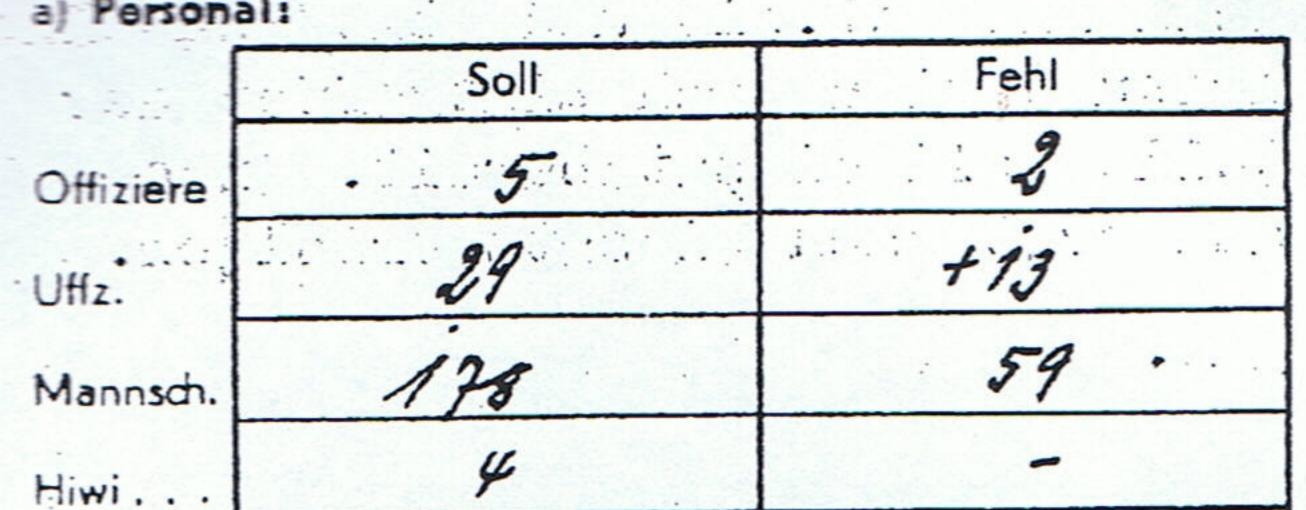

#### 1. Personelle Lage am Stichtag der Meldung:

a) Personal:

c) in der Berichtszeit eingetroffener Ersatz:

b) Verluste und sonstige Abgänge

in der Berichtszeit vom 6. E. 14. bis 5. 7. 46.

| • • • [               | . tot | verw. | verm. | krank | sonst. |
|-----------------------|-------|-------|-------|-------|--------|
| · · · ·               |       |       |       |       |        |
| Offiziere             |       | -     |       |       | -      |
| Uffz. und<br>Mannsch. | 4     | -     |       | 2     | ***    |
| Insgesamt             | . 1   | · •   | -     | 2     |        |