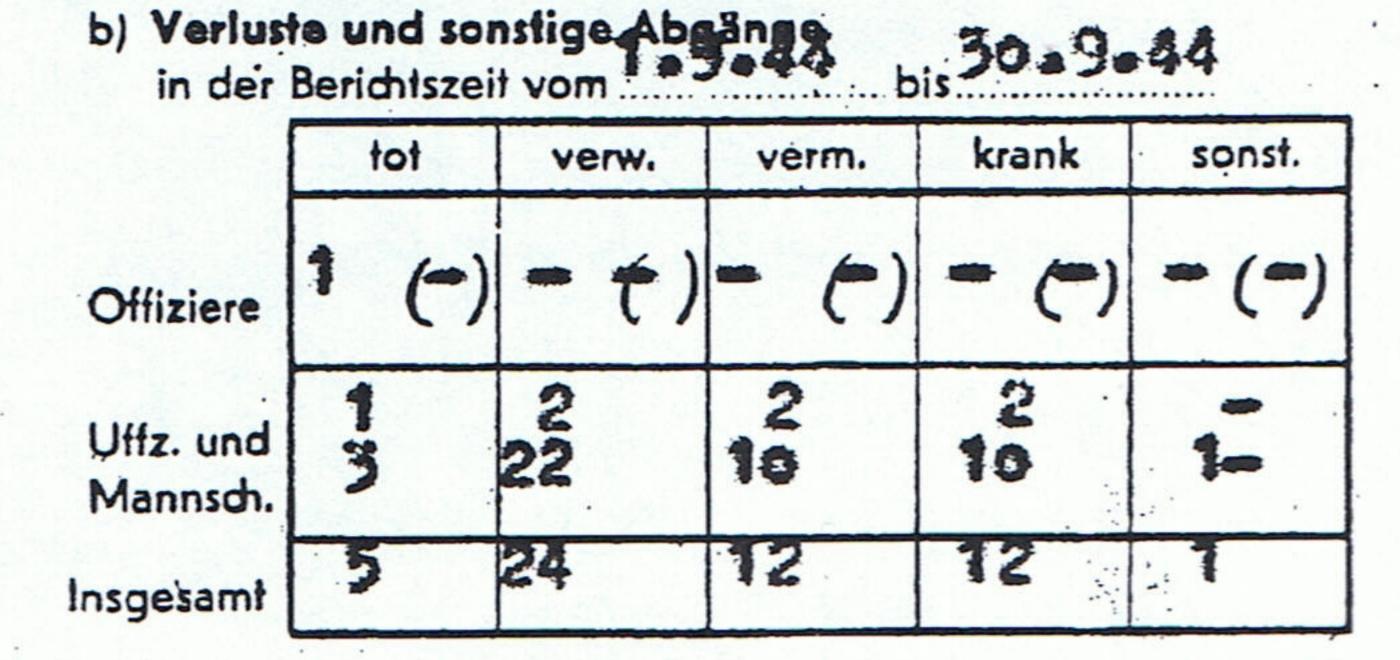

#### c) in der Berichtszeit eingetroffener Ersatz :

the app of the

mill handbridge and any

32

Insgesamt.

b) Verluste und sonstige Abgänge.

in der Berichtszeit vom

| ÷ [                   | tot | verw. | "verm": | kränk | - sonst. |
|-----------------------|-----|-------|---------|-------|----------|
| Offiziere             | -   | -     | -       |       | -        |
| Uffz. und<br>Mannsch. | -   | -     | -       |       | -        |
| Insgesamt             | -   | -     |         | -     | -        |