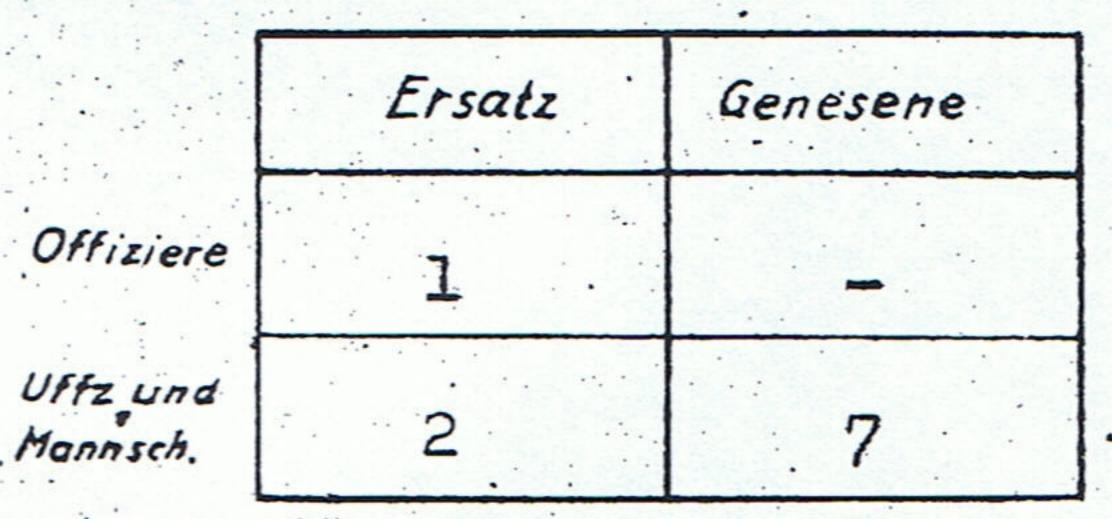

|                       | Ersatz | Genesene |
|-----------------------|--------|----------|
| Offiziere             |        |          |
| Uffz. und<br>Mannsch. |        | 4        |

28

Jasgesamt

6. Verluste und sonstige Abgange .1.44 in der Berichtszeit vom 200 1204 76is