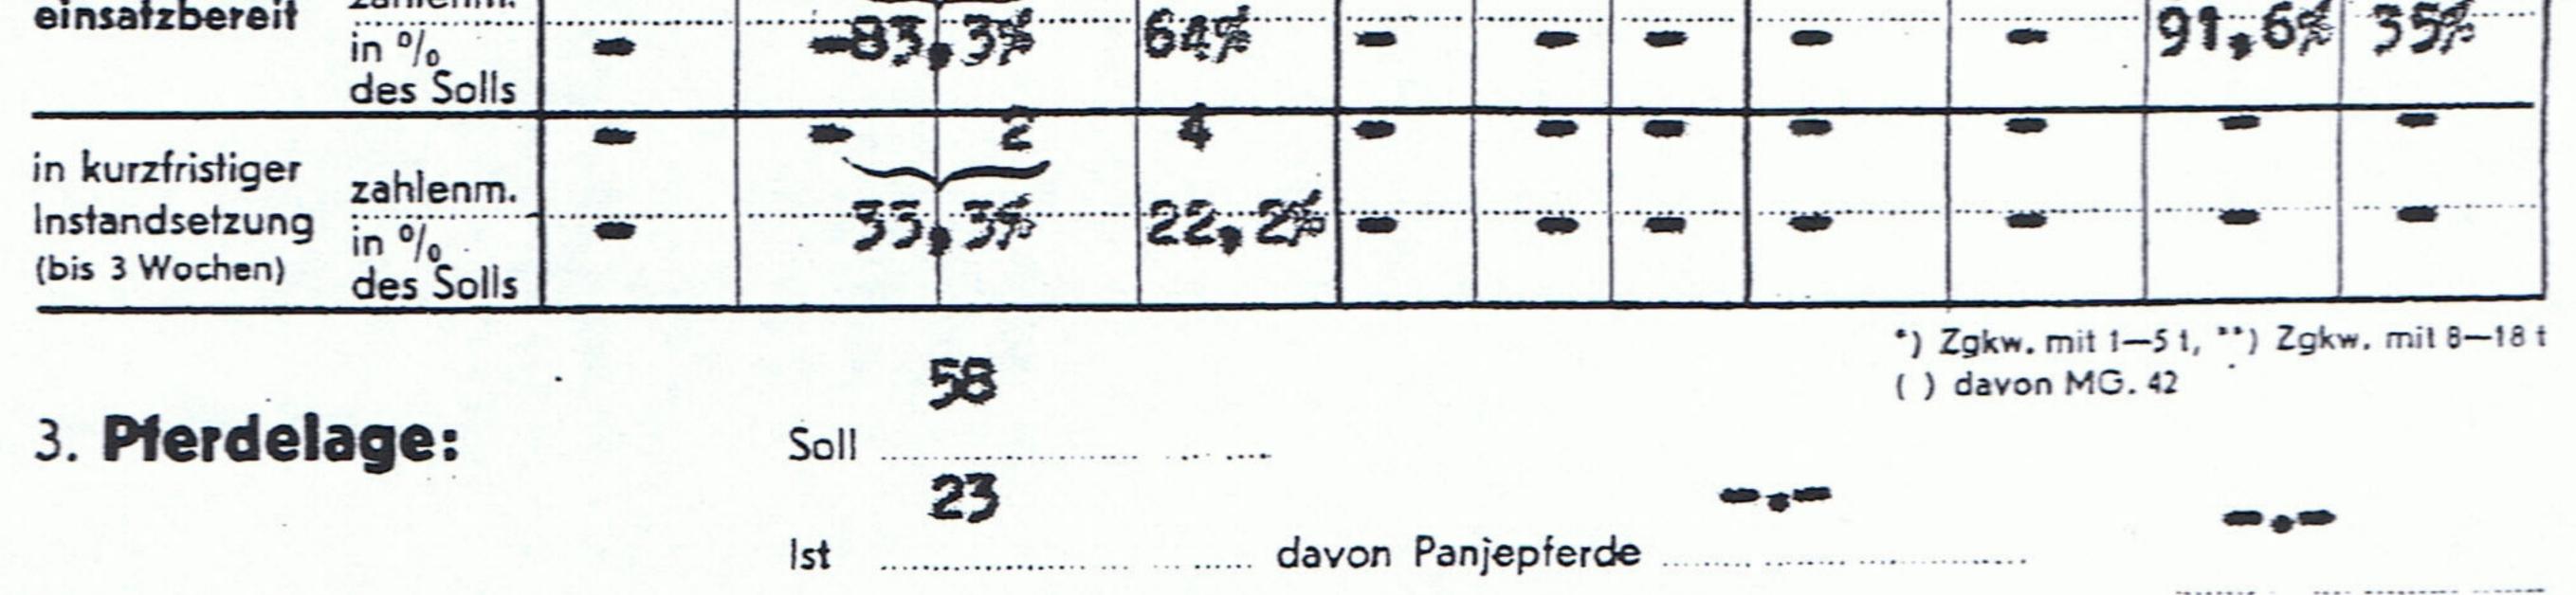

|               |           | r    | och Kraf | Waffen Rpg B 5   |         |     |       |        |     |          |
|---------------|-----------|------|----------|------------------|---------|-----|-------|--------|-----|----------|
|               |           | Lk   | w        | Ketten-Fahrzeuge |         |     | s Pak | Art    | MG. | sonstige |
|               | Maultiere | gel. | 0        | Tonnage          | Zgkw.   | RSO | STAK  | Gesch. | ()  | Waffen   |
| Soll (Zahlen) | -         | 40   | 10       | 146              | *) (**) | -   | -     | -      | 9   | 216      |
| zahlenm       | 1         | 2    | 1        | 12               |         |     |       |        | 1   | R        |

## \*) Zgkw. mit 1-5 t, \*\*) Zgkw. niil 8-18 1. () davon MG. 42