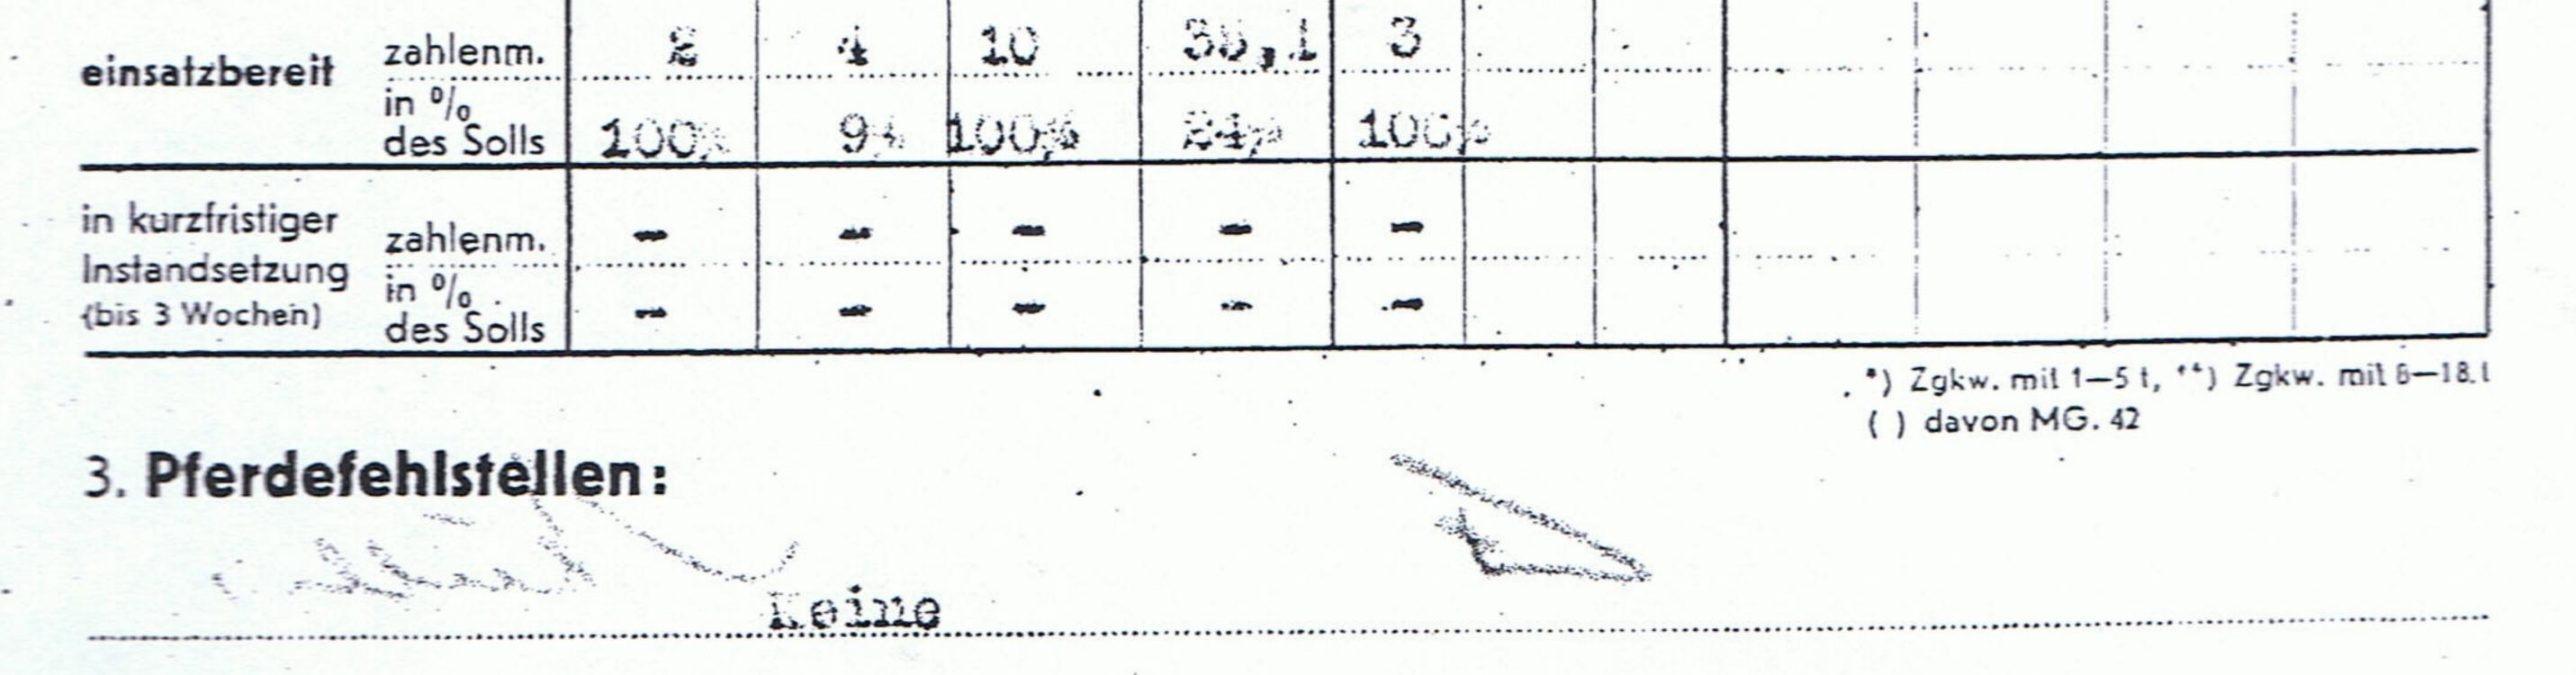

#### 2. Materielle Lage:

|                  |                   |                                   | Gepanzerie Fahrzeuge |    |                       |   |                     |      |     | Kraf   | Jge |    |   |
|------------------|-------------------|-----------------------------------|----------------------|----|-----------------------|---|---------------------|------|-----|--------|-----|----|---|
|                  |                   | Stu.                              |                      |    |                       |   | Schtz.Pz.<br>Pz.Sp. | Pak  |     | Kräder |     | Pk | w |
|                  |                   | Gesch. III IV V VI Art. Pz. B. SF |                      | SF | Ketten m.angetr. sons |   | sonst.              | gel. | . 0 |        |     |    |   |
| Soll (Zahlen)    |                   | -                                 |                      |    |                       | - | -                   | · ·  |     | 12     |     | 23 | 3 |
| einsatzbereit    | zahlenm.          |                                   | -                    | -  | -                     |   | • • •               | -    | -   | 1      | 1   | 3  | - |
| einsatzbereit    | in %<br>des Solls |                                   |                      | -  | -                     | - | -                   | -    | -   | 8      | -   | 13 |   |
| in kurzfristiger | zahlenm.          |                                   | 8                    |    | -                     |   |                     | •    |     |        |     |    |   |
| (bis 3 Wochen)   | in %<br>des Solls |                                   |                      |    | -                     |   | -                   | -    | -   | -      | -   | -  | - |

|               |           | r    | och Kraf | Waffen Rpg B 5   |         |     |       |        |     |          |
|---------------|-----------|------|----------|------------------|---------|-----|-------|--------|-----|----------|
|               |           | Lk   | w        | Ketten-Fahrzeuge |         |     | s Pak | Art    | MG. | sonstige |
|               | Maultiere | gel. | 0        | Tonnage          | Zgkw.   | RSO | STAK  | Gesch. | ()  | Waffen   |
| Soll (Zahlen) | -         | 40   | 10       | 146              | *) (**) | -   | -     | -      | 9   | 216      |
| zahlenm       | 1         | 2    | 1        | 12               |         |     |       |        | 1   | R        |

## \*) Zgkw. mit 1-5 t, \*\*) Zgkw. niil 8-18 1. () davon MG. 42

#### 3. Pferdefehlstellen:

. ...

- 1.) Ausbildungestand: Das Btl. ist an Pancersohreck und Faustpatrone eusgobildet.
- 2.) Die Stiemung der Truppe ist gut und zuversichtlich.
- 3.) Besondere Schederigkeiten: Das in Honet Harz April 1944 Dein Rückzug fast alle Fraftfahrzaeuge mit Walfen und Gerät, sowie sentliches Nechrichtengerät gesprengt werden mußten, ergeben eich bei einer evtl.Zuführung von Waffen und Gerät Transportschwierigkelten.
- 4.) Gred dor Howeglichkeit: 10 %
- 5.) Kompfwort: Das Btl. ist nicht einsatzbereit.
- (2 cers., 6 uffs., 34 Hannschaften sind als Ichriconnando für 7.5 on Pek 40 sun kgl.ungar.A.O.L.1 kommndiert, Toile des Btls. sind als Johrpersonal bei Panzernahbekämpfungslehrgängen dese LIX. A.I. eingesetst.)