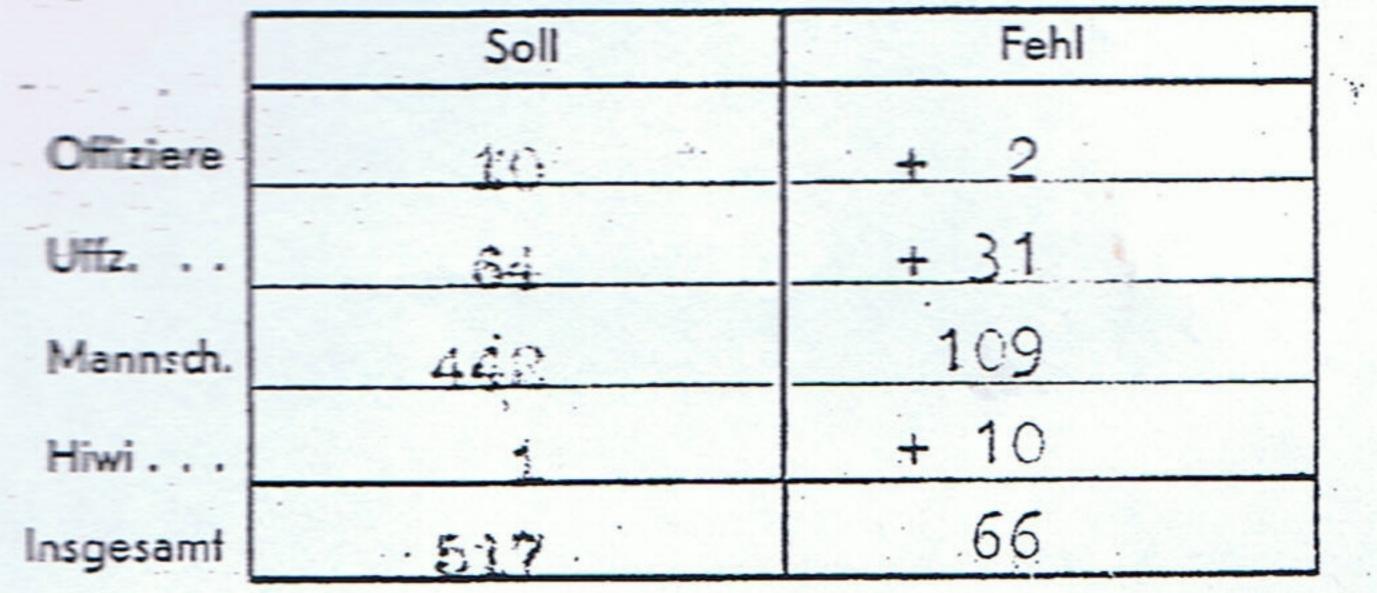

|           | 5011  | ' Fehl |
|-----------|-------|--------|
| Offiziere | 10    | 1      |
| Uffz      | 77.   | 16     |
| Mannsch.  | 461   | 138    |
| Himi      | 16    | 4      |
|           | ech . | 100    |