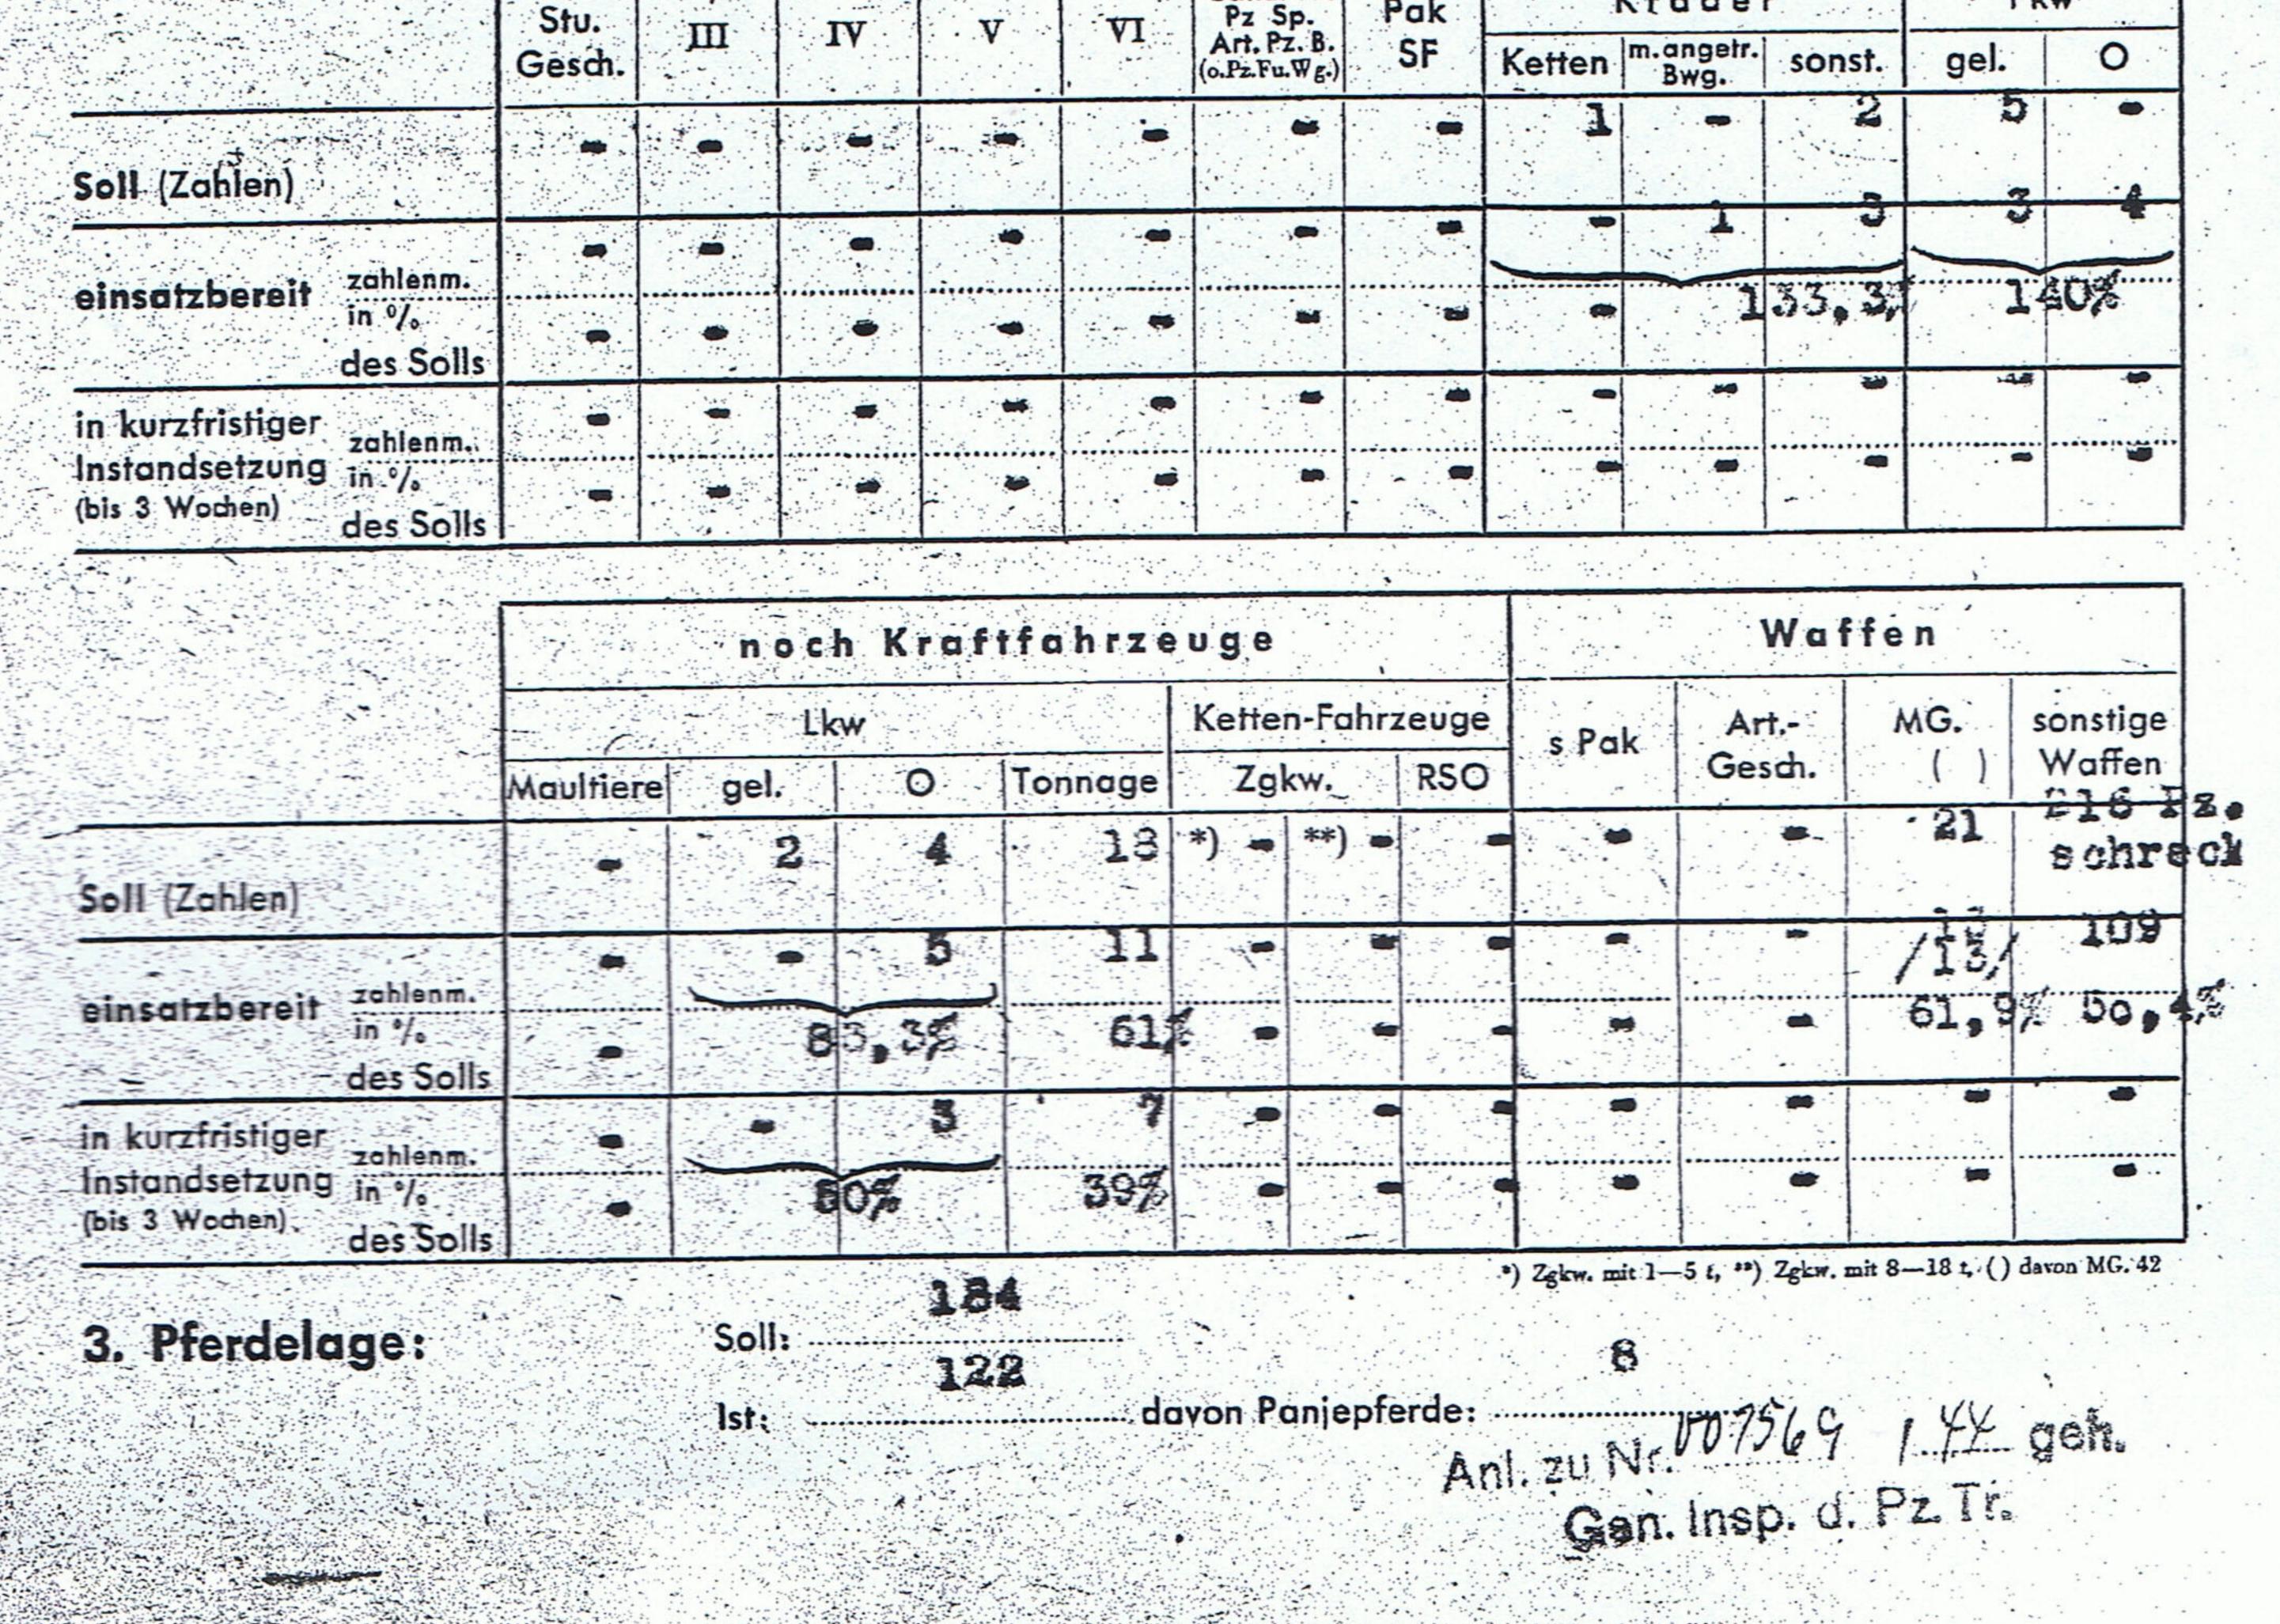

#### 2. Materielle Lage:

|                  |                   |                                   | Gepanzerie Fahrzeuge |    |                       |   |                     |      |     | Kraf   | Jge |    |   |
|------------------|-------------------|-----------------------------------|----------------------|----|-----------------------|---|---------------------|------|-----|--------|-----|----|---|
|                  |                   | Stu.                              |                      |    |                       |   | Schtz.Pz.<br>Pz.Sp. | Pak  |     | Kräder |     | Pk | w |
|                  |                   | Gesch. III IV V VI Art. Pz. B. SF |                      | SF | Ketten m.angetr. sons |   | sonst.              | gel. | . 0 |        |     |    |   |
| Soll (Zahlen)    |                   | -                                 |                      |    |                       | - | -                   | · ·  |     | 12     |     | 23 | 3 |
| einsatzbereit    | zahlenm.          |                                   | -                    | -  | -                     |   | • • •               | -    | -   | 1      | 1   | 3  | - |
| einsatzbereit    | in %<br>des Solls |                                   |                      | -  | -                     | - | -                   | -    | -   | 8      | -   | 13 |   |
| in kurzfristiger | zahlenm.          |                                   | 8                    |    | -                     |   |                     | •    |     |        |     |    |   |
| (bis 3 Wochen)   | in %<br>des Solls |                                   |                      |    | -                     |   | -                   | -    | -   | -      | -   | -  | - |

|               |           | r    | och Kraf | Waffen Rpg B 5   |         |     |       |        |     |          |
|---------------|-----------|------|----------|------------------|---------|-----|-------|--------|-----|----------|
|               |           | Lk   | w        | Ketten-Fahrzeuge |         |     | s Pak | Art    | MG. | sonstige |
|               | Maultiere | gel. | 0        | Tonnage          | Zgkw.   | RSO | STAK  | Gesch. | ()  | Waffen   |
| Soll (Zahlen) | -         | 40   | 10       | 146              | *) (**) | -   | -     | -      | 9   | 216      |
| zahlenm       | 1         | 2    | 1        | 12               |         |     |       |        | 1   | R        |

## \*) Zgkw. mit 1-5 t, \*\*) Zgkw. niil 8-18 1. () davon MG. 42

#### 3. Pferdefehlstellen:

. ...

- 1.) Ausbildungestand: Das Btl. ist an Pancersohreck und Faustpatrone eusgobildet.
- 2.) Die Stiemung der Truppe ist gut und zuversichtlich.
- 3.) Besondere Schederigkeiten: Das in Honet Harz April 1944 Dein Rückzug fast alle Fraftfahrzaeuge mit Walfen und Gerät, sowie sentliches Nechrichtengerät gesprengt werden mußten, ergeben eich bei einer evtl.Zuführung von Waffen und Gerät Transportschwierigkelten.
- 4.) Gred dor Howeglichkeit: 10 %
- 5.) Kompfwort: Das Btl. ist nicht einsatzbereit.
- (2 cers., 6 uffs., 34 Hannschaften sind als Ichriconnando für 7.5 on Pek 40 sun kgl.ungar.A.O.L.1 kommndiert, Toile des Btls. sind als Johrpersonal bei Panzernahbekämpfungslehrgängen dese LIX. A.I. eingesetst.)