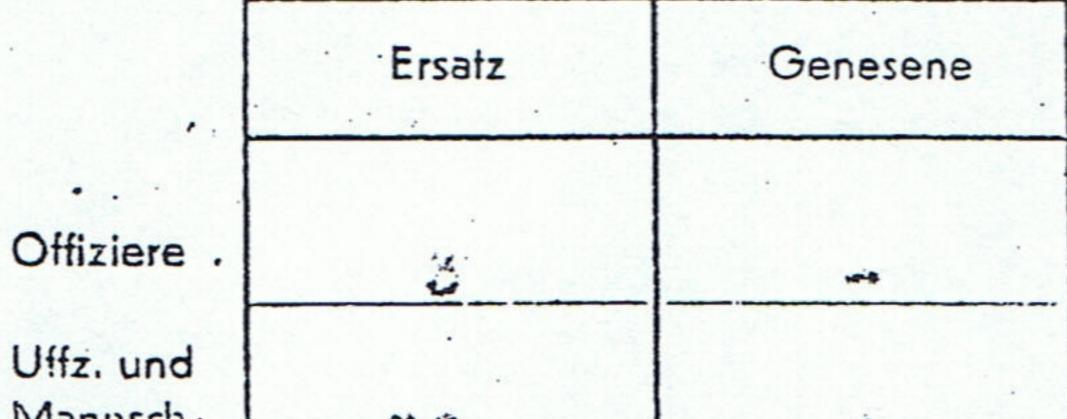

|                       | Ersatz | Genesene |
|-----------------------|--------|----------|
| Offiziere             |        |          |
| Uffz. und<br>Mannsch. |        | 4        |

28

Jasgesamt

6. Verluste und sonstige Abgange .1.44 in der Berichtszeit vom 200 1204 76is