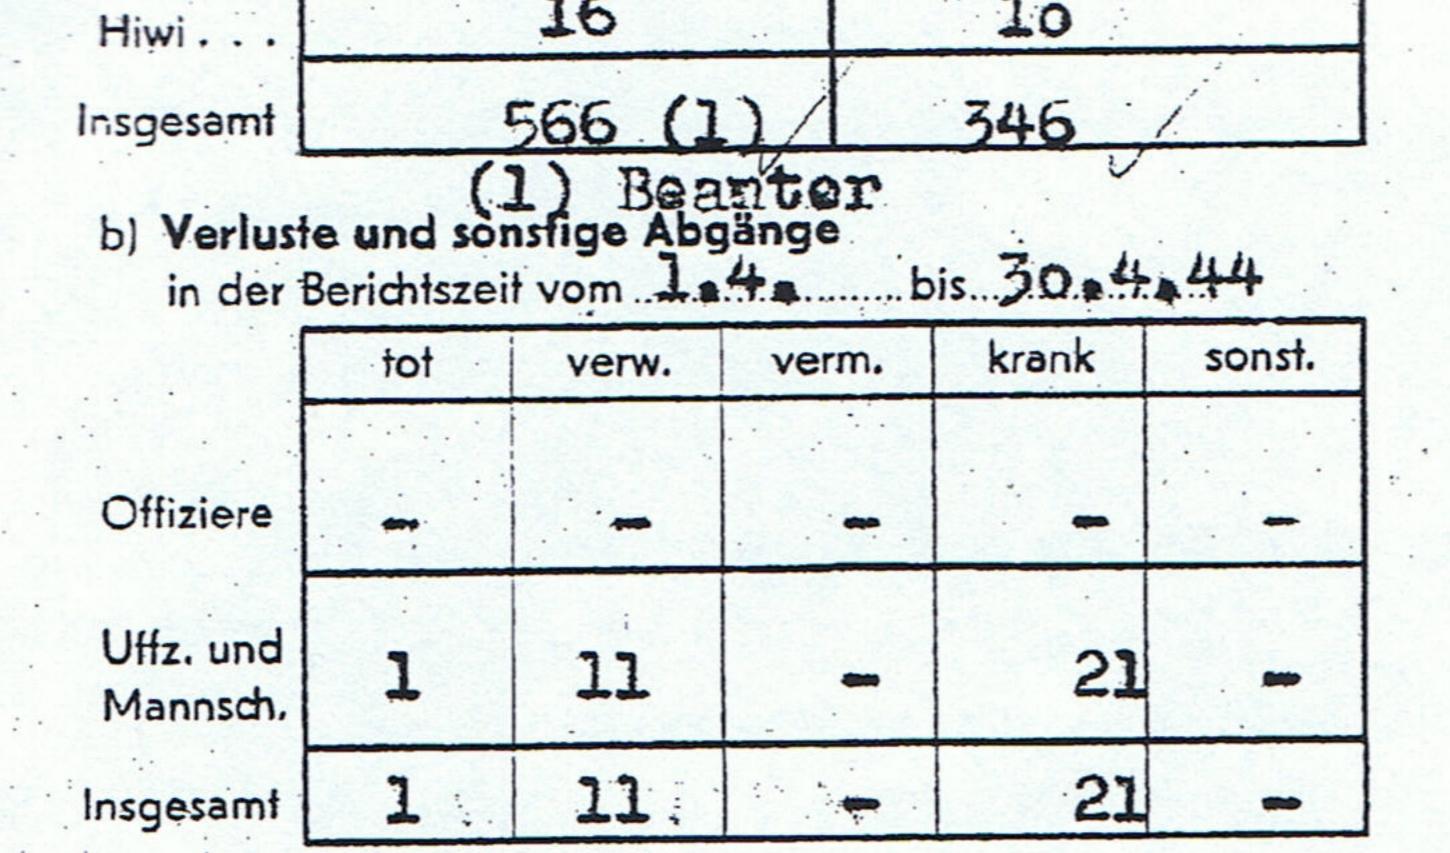

#### a. Personal:

|           | Soll   | Fehl |
|-----------|--------|------|
| Cffiziere | 11 (1) | 3    |
| Uffz.     | 77     | 14   |
| Mannsch.  | 461    | 140  |
| Hiwi      | 16     | 4    |
| Jasgesamt | 565    | 161  |

#### 565 1 161

6. Verluste und sonstige Abgange in der Berichtszeit vom 1.2.44 bis 29.2.44

|                     | tot | verw. | verm | Krank | sonst. |
|---------------------|-----|-------|------|-------|--------|
| Offiziere           | -   | 2     |      | -     | -      |
| Utfz.und<br>Mannsch | -   | -     | -    | 6     | 2      |
| Insgesomt           |     | 3     |      | 7     | 2      |