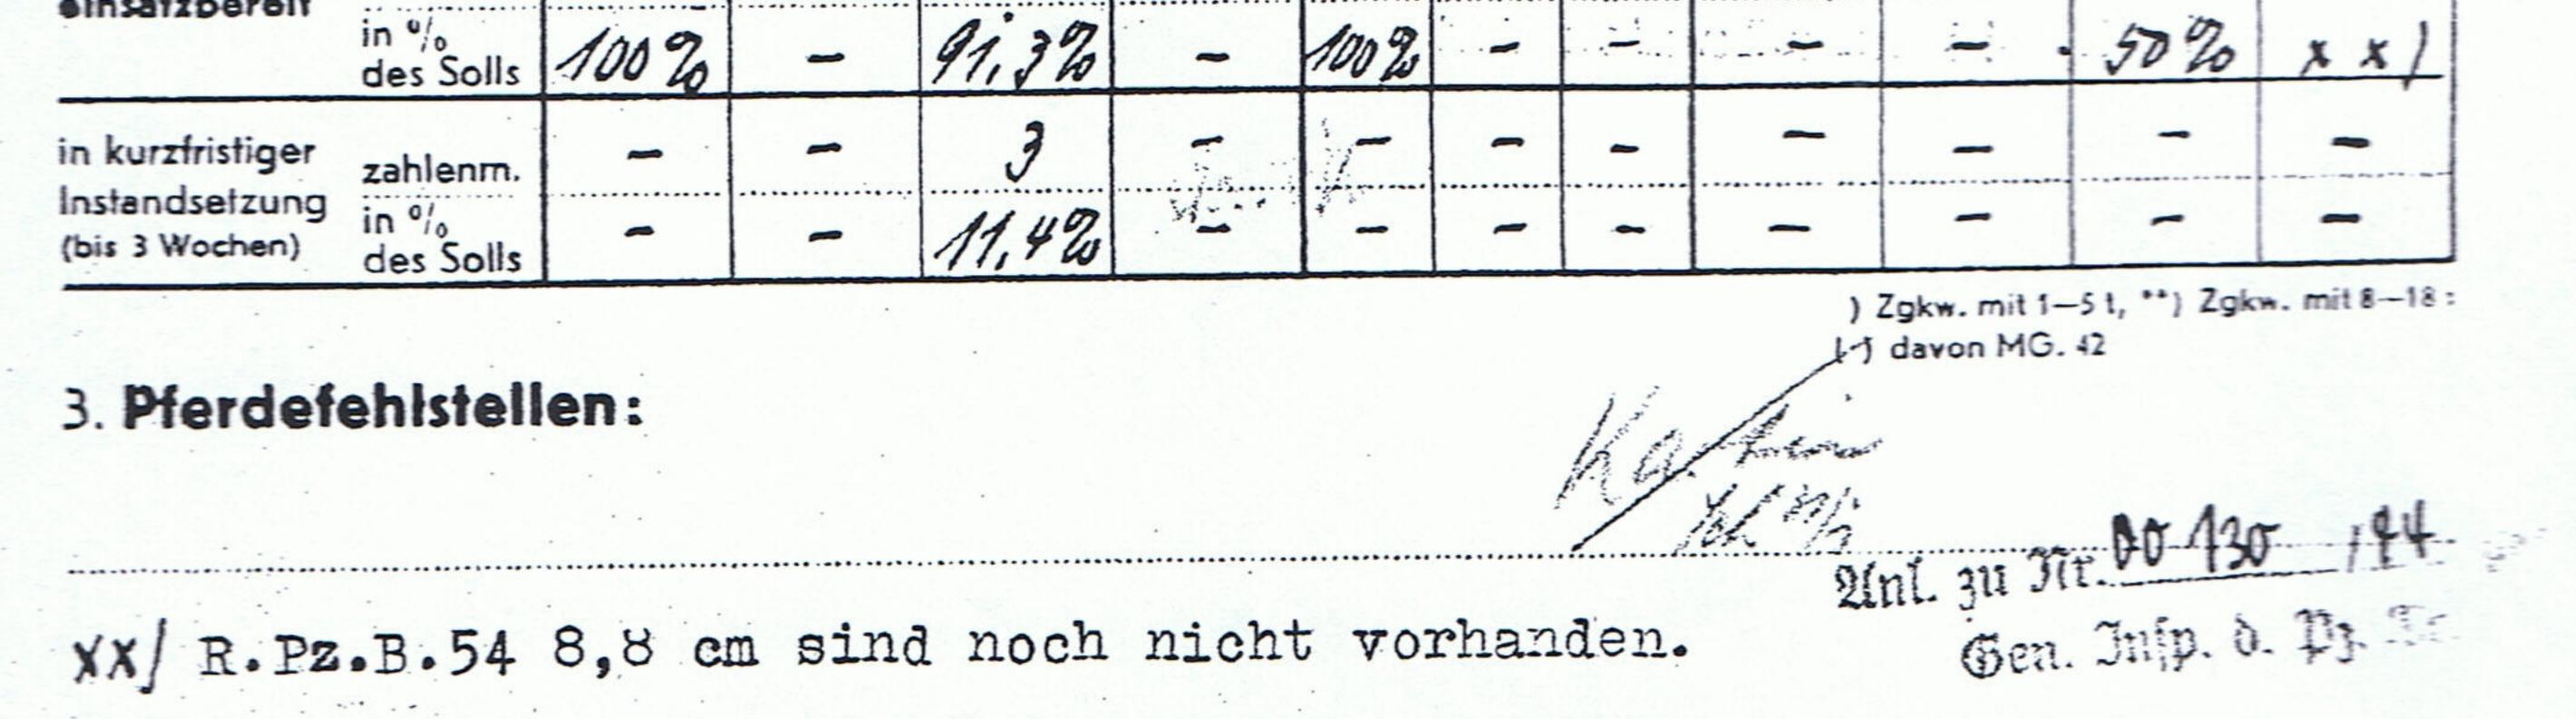

## \*) Zgkw. mit 1-5 t, \*\*) Zgkw. niil 8-18 1. () davon MG. 42

#### 3. Pferdefehlstellen:

. ...

- 1.) Ausbildungestand: Das Btl. ist an Pancersohreck und Faustpatrone eusgobildet.
- 2.) Die Stiemung der Truppe ist gut und zuversichtlich.
- 3.) Besondere Schederigkeiten: Das in Honet Harz April 1944 Dein Rückzug fast alle Fraftfahrzaeuge mit Walfen und Gerät, sowie sentliches Nechrichtengerät gesprengt werden mußten, ergeben eich bei einer evtl.Zuführung von Waffen und Gerät Transportschwierigkelten.
- 4.) Gred dor Howeglichkeit: 10 %
- 5.) Kompfwort: Das Btl. ist nicht einsatzbereit.
- (2 cers., 6 uffs., 34 Hannschaften sind als Ichriconnando für 7.5 on Pek 40 sun kgl.ungar.A.O.L.1 kommndiert, Toile des Btls. sind als Johrpersonal bei Panzernahbekämpfungslehrgängen dese LIX. A.I. eingesetst.)