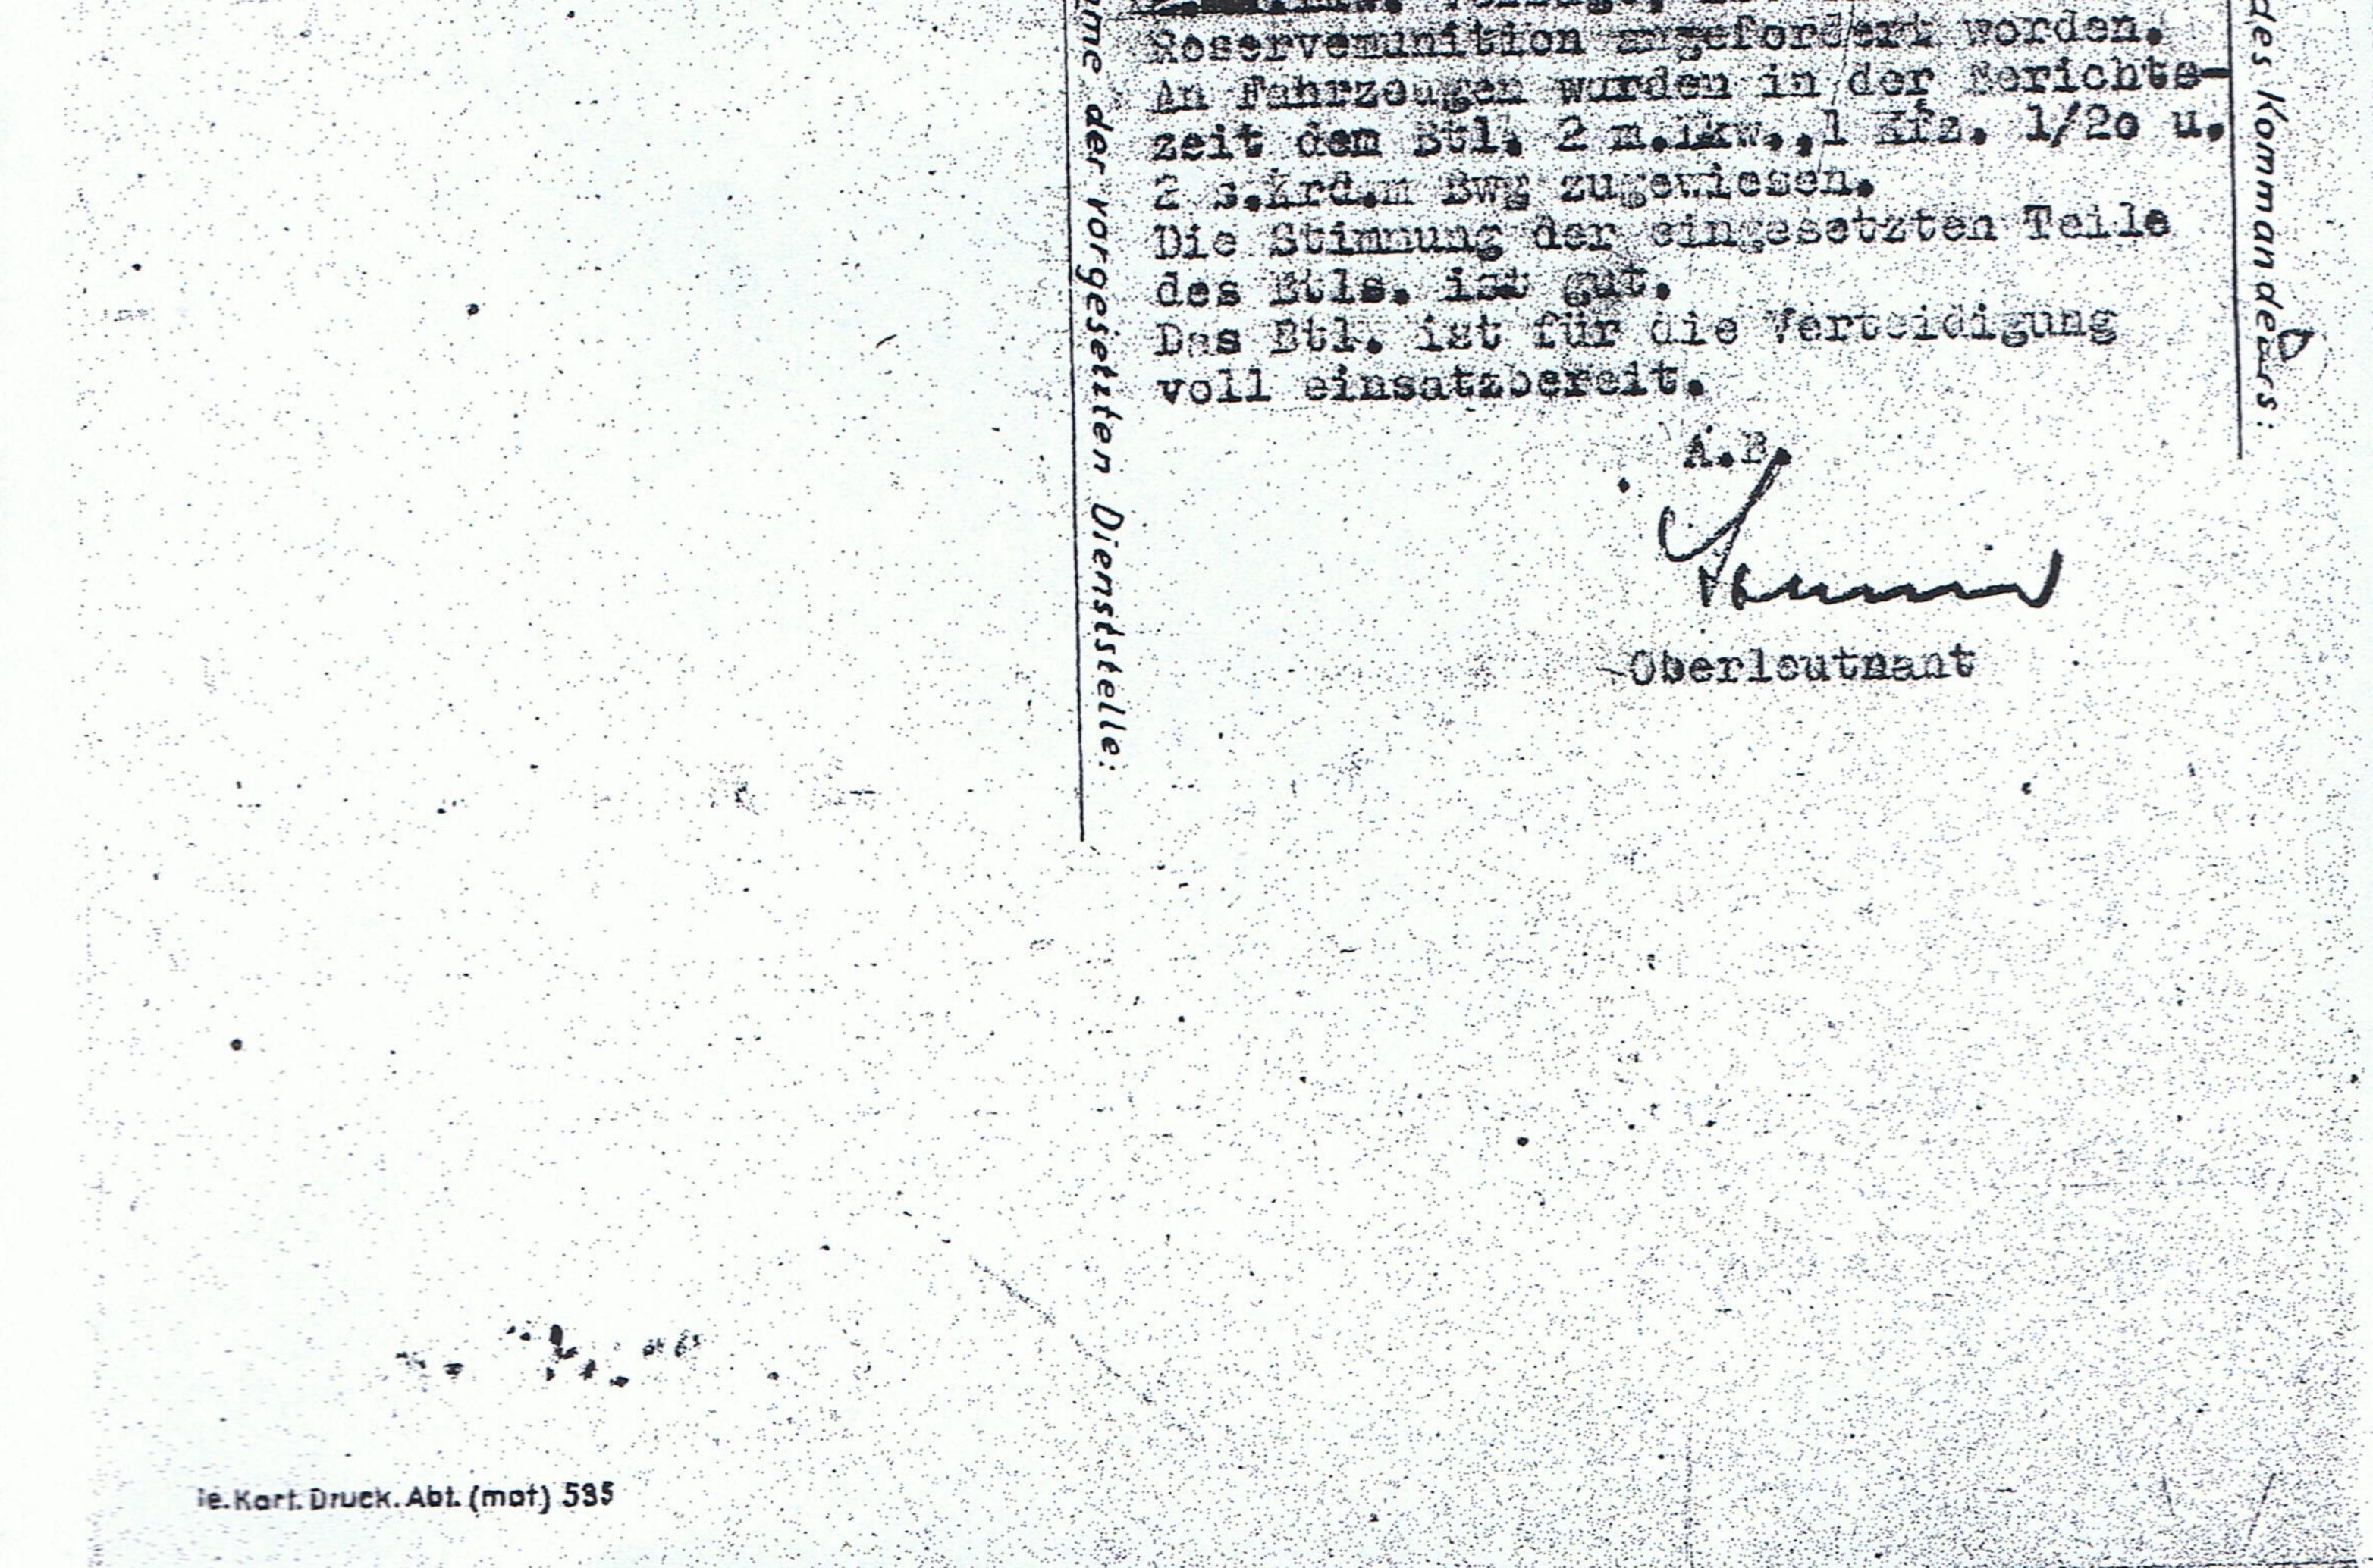

a Infolge der Ausfähle in den Letzten Nochen bestehen die 1.u.3.Kp. 1105 52 schwachen Zügen; die 2.Kp. Hunde · während ihrer Aufstellung eingesetzt S und besteht zur Zeit nur aus einem Zugam Rampfmert micht abengeben ? Daraus ergibt sich, dass von 126 Ofen-? Srohren nur 66 "Ofenrohre" zur seit o im Eimsatz sind. Die Differenz zu dem Soll von 208 Ofenrohren ist der Re-Sseevebestand an Ofenrohren in Stärke 3 von 82 Stück. Zur Zeit ist ein Reserve? bestand von 22 Ofenrohren vornanden. 30 Ofenrohre lagern ausserdem noch im , nächsten Minitionslager, da sie infolge - ? Fehlens des 2. Mun. Ikw. beim Batl. nicht verlastet werden können. Bei den Kfz. S'des Batl. macht sich der Mangel an ge ? ländegangigen Fkw.u.Lkw. bemerkbar. Das Batl. hat gegenüber einem Soll von 40 gel. Hrw. nur 2 gel. Hrw. Der SEinsatz von 1 Ikw. für 1 Gruppe hat sich S als unzweckmässig erwiesen, da die Gruppe aus 2 Trupps besteht, die Trupps aber a oft getrennt eingesetzt werden. Gel. PRW. (Kfz. 70) werden für die Verlastung eines Trupps vorgeschlagen. Die Stimmung der eingesetzten Teile des Batl. ist gut. Das Batl ist für die Verteidigung voll einsatzbereit.

Batl. Kdr.

#### Generalmejor und Divisions-Konsandent