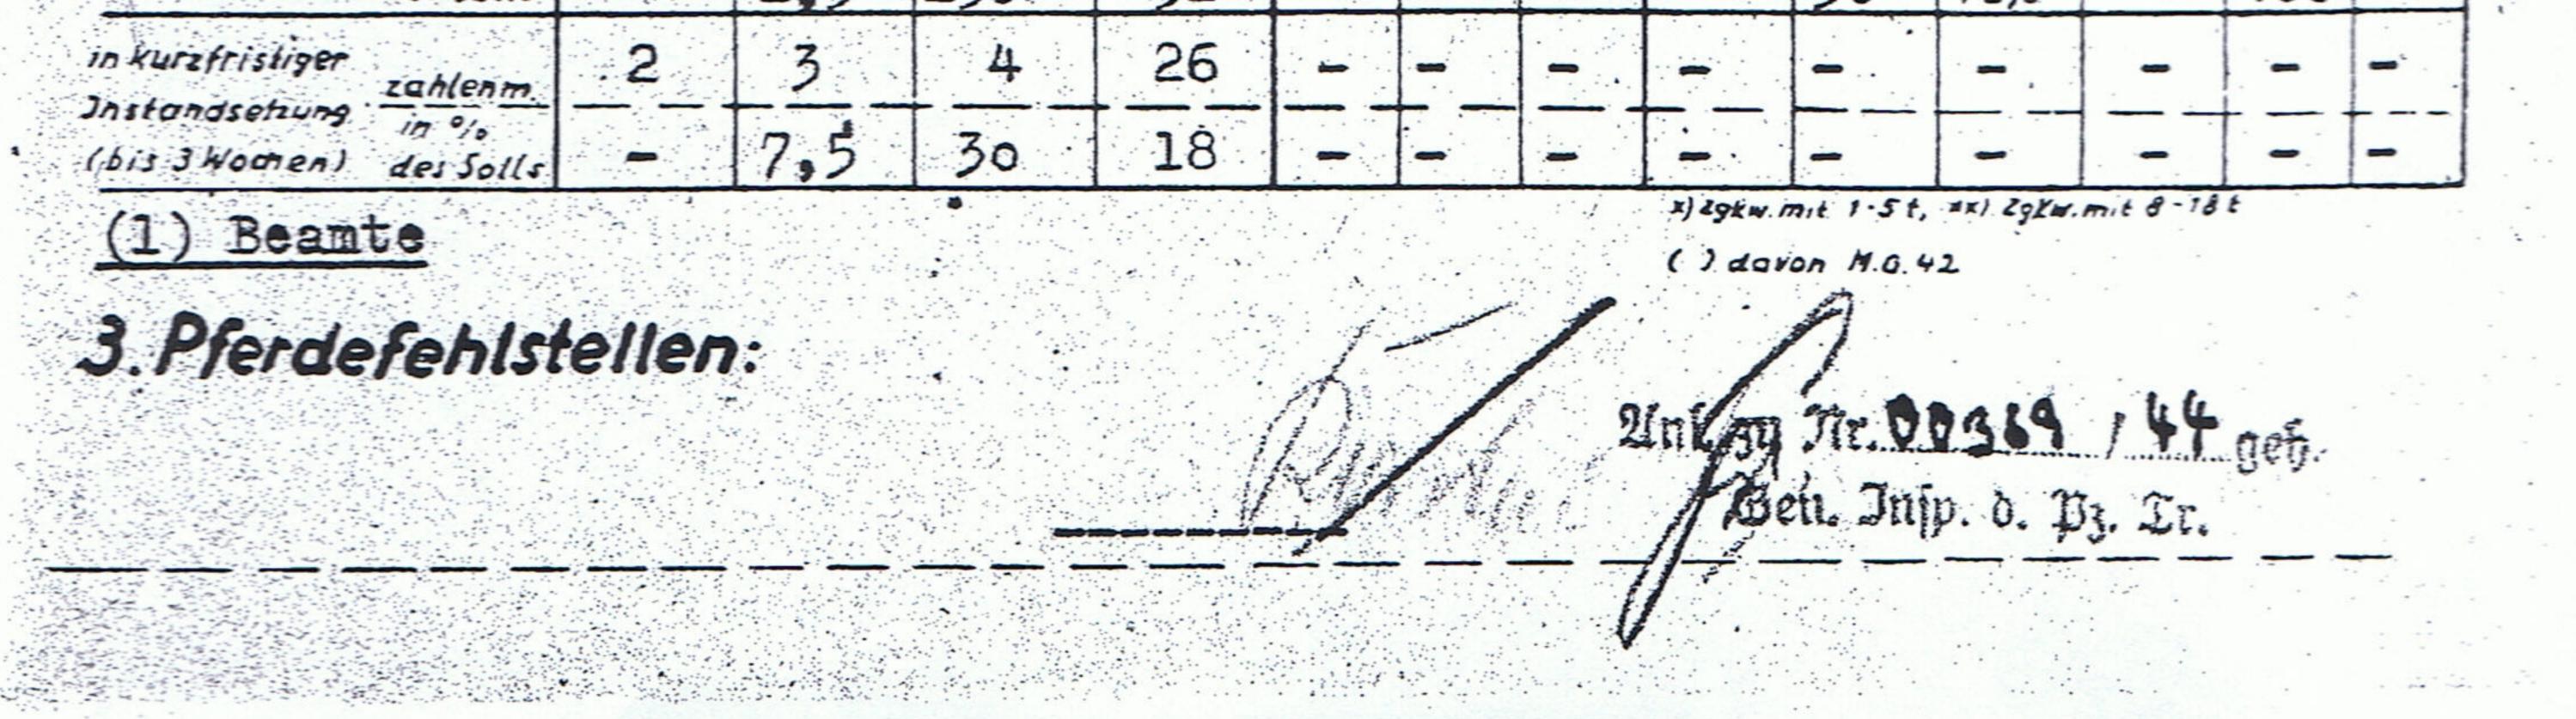

## \*) Zgkw. mit 1-5 t, \*\*) Zgkw. niil 8-18 1. () davon MG. 42

#### 3. Pferdefehlstellen:

. ...

- 1.) Ausbildungestand: Das Btl. ist an Pancersohreck und Faustpatrone eusgobildet.
- 2.) Die Stiemung der Truppe ist gut und zuversichtlich.
- 3.) Besondere Schederigkeiten: Das in Honet Harz April 1944 Dein Rückzug fast alle Fraftfahrzaeuge mit Walfen und Gerät, sowie sentliches Nechrichtengerät gesprengt werden mußten, ergeben eich bei einer evtl.Zuführung von Waffen und Gerät Transportschwierigkelten.
- 4.) Gred dor Howeglichkeit: 10 %
- 5.) Kompfwort: Das Btl. ist nicht einsatzbereit.
- (2 cers., 6 uffs., 34 Hannschaften sind als Ichriconnando für 7.5 on Pek 40 sun kgl.ungar.A.O.L.1 kommndiert, Toile des Btls. sind als Johrpersonal bei Panzernahbekämpfungslehrgängen dese LIX. A.I. eingesetst.)